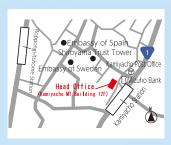

### ■ LMO's Head Office

Kamiyacho MT Building 12F, 4-3-20 Toranomon, Minato City, Tokyo 105-0001

### Tel:03-5422-1990 Fax:03-3438-2567

Directly connected to Kamiyacho Station on the Tokyo Metro Hibiya Line.
- Approximately 8-minute walk from

Roppongi-itchome Station on the Tokyo Metro Namboku Line Izumi Garden Exit. - Approximately 9-minute walk from

Onarimon Station on the Toei Mita Line Exit