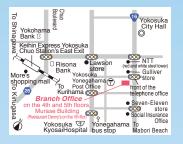

### Yokosuka Branch Office

Murase Building, 1-6 Yonegahama-dori, Yokosuka City, Kanagawa 238-0011

### Tel:046-828-6959 Fax:046-828-6936

[Access]
- Approximately 10-minute walk from Keihin Express Yokosuka Chuo Station
- Take Keihin Express bus No.3 from the bus stop in front of Yokosuka Station(for Yasuura-nichome,Horinouchi,Kannonzaki or Boei Daigakko(National Defense Academy of Japan)[approximately 8 minutes),get off at the Yonegahama bus stop,and walk approximately 3 minute