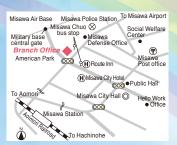

### Misawa Branch Office

1-1-25 Hirahata, Misawa City, Aomori 033-0012

Tel:0176-53-4165 Fax:0176-52-3033

[Access] Use Misawa City Community Bus (MiBus) Veedol West Line (Destination: City Hospital ) from Misawa Station and get off at Misawa Central Bus Stop (approximately 10 minutes ride)