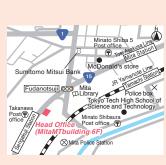

## LMO's Head Office

MitaMTbuilding 6F, 3-13-12 Mita, Minato-ku, Tokyo 108-0073

Tel:03-5730-2167 Fax:03-5730-2173

Approximately 5-minute walk from Mita

Station of Toei Subways(A1 exit)
- Approximately 5-minute walk from Sengakuji Station of Toei Subways(A4 exit)

- Approximately 8-minute walk from JR Tamachi Station (West exit)