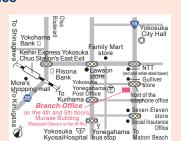

# Yokosuka Branch Office

Murase Building, 1-6 Yonegahama-dori, Yokosuka City, Kanagawa 238-0011

#### Tel:046-828-6959 Fax:046-828-6936

[Access]

- Approximately 10-minute walk from Keihin Express Yokosuka Chuo Station

Crub Station

- Take Keihin Express bus No.3 from the bus stop in front of Yokosuka Station(for Yasuura-nichome,Horinouchi,Kannonzaki or Boei Daigakko (National Defense Academy of Japan)(approximately 8 minutes),get off at the Yonegahama bus stop,and walk approximately 3 minute

Shinkin Bank

City Hall entrance crossing

Tonan Driving School